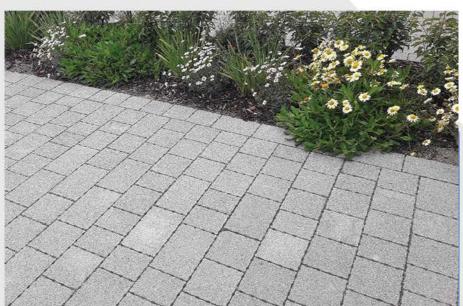

### **Newgrange Blocks**

-Silver Granite

## **Newgrange Climapave**

-Black Granite

# **Quantity Used:**

500m2