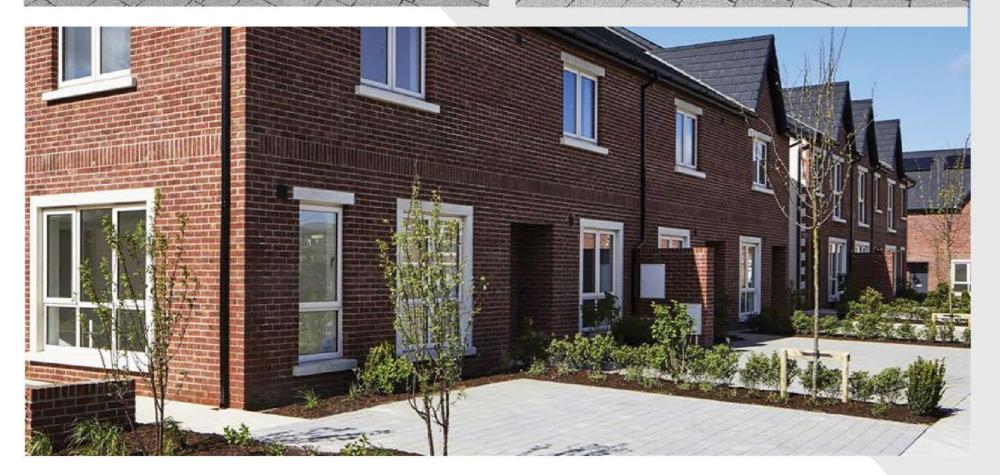

# Edenbrook, City West Citywest Ave, Citywest, Co. Dublin

Featured Product: Newgrange Blocks and Newgrange Climapave

The houses have a full redbrick façade or a brick-and-render finish, with a grey hardwood front door set in a recessed porch. There is reconstituted stone to the surrounds and sills of the uPVC, double-glazed windows surrounds. A Kilsaran paved front driveway completes these beautiful homes.

### **Newgrange Blocks**

-Silver Granite

## **Newgrange Climapave**

-Black Granite