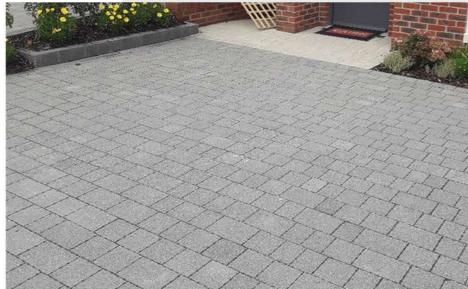

### **Newgrange Blocks**

-Silver Granite

## **Newgrange Climapave**

-Black Granite

# **Quantity Used:**

500m2