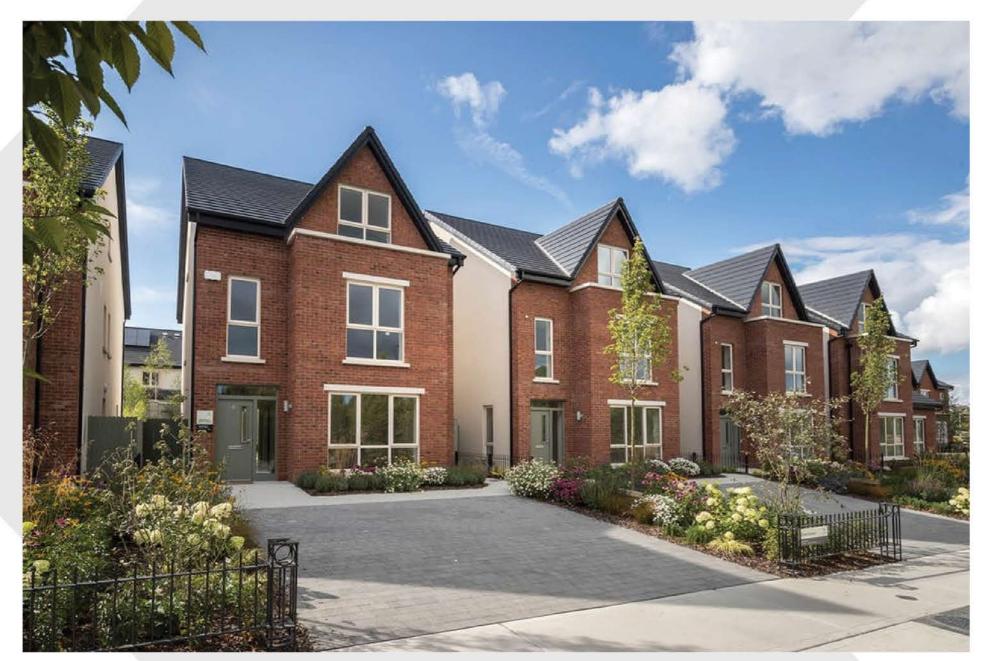

# Edenbrook, City West Citywest Ave, Citywest, Co. Dublin

Featured Product: Newgrange Blocks and Newgrange Climapave

The houses have a full redbrick façade or a brick-and-render finish, with a grey hardwood front door set in a recessed porch. There is reconstituted stone to the surrounds and sills of the uPVC, double-glazed windows surrounds. A Kilsaran paved front driveway completes these beautiful homes.