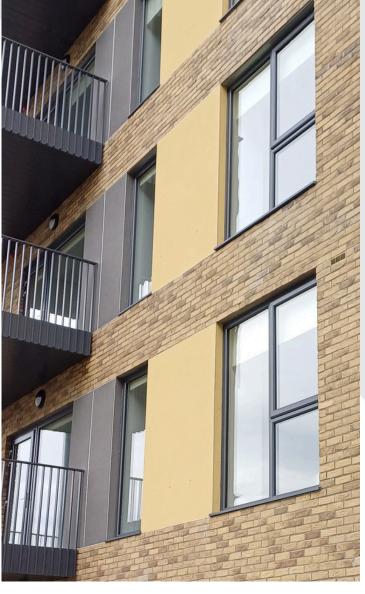

This project used multiple of our paving products such as our Silver Granite Newgrange flags, which gives the surface a gentle texture using premium granite aggregates, providing both aesthetic appeal and durability. Our Clima Pave Lismore 3 Size Mix blocks in Curragh Gold, Charcoal and Natural were also used in this project along with our Trinity blocks in both silver granite and black granite. From our KPRO range this project used our Masonry Coloured Mortar in Ultra White & Charcoal, Masonry Mortar and our UNO (One Coat Render) in Buttermilk & Charcoal.

#### KPRO:

Masonry Coloured Mortar - Ulta White & Charcoal

Masonry Mortar - Standard

UNO (One Coat Render) - Buttermilk & Charcoal