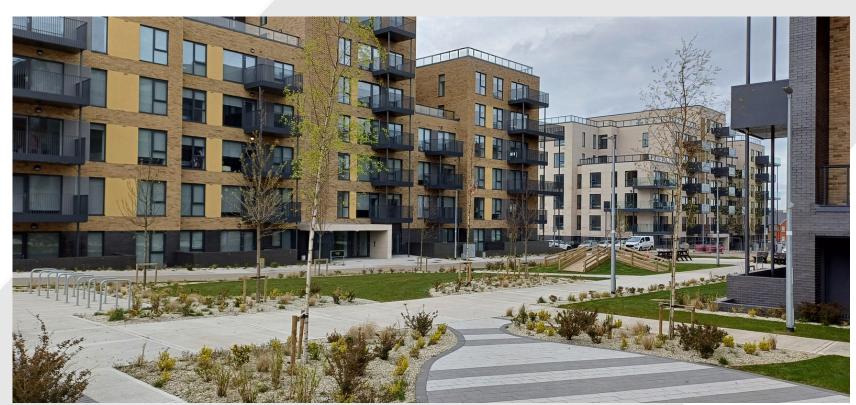

Barn Oaks is a new residential development in the popular Citywest area. Located very close to the Citywest Business Campus and Citywest Shopping Centre, while also being next to the Luas Barn Oaks offers a quick route into the city centre.

This project used multiple of our paving products such as our Silver Granite Newgrange flags, which gives the surface a gentle texture using premium granite aggregates, providing both aesthetic appeal and durability. Our Clima Pave Lismore 3 Size Mix blocks in Curragh Gold, Charcoal and Natural were also used in this project along with our Trinity blocks in both silver granite and black granite. From our KPRO range this project used our Masonry Coloured Mortar in Ultra White & Charcoal, Masonry Mortar and our UNO (One Coat Render) in Buttermilk & Charcoal.