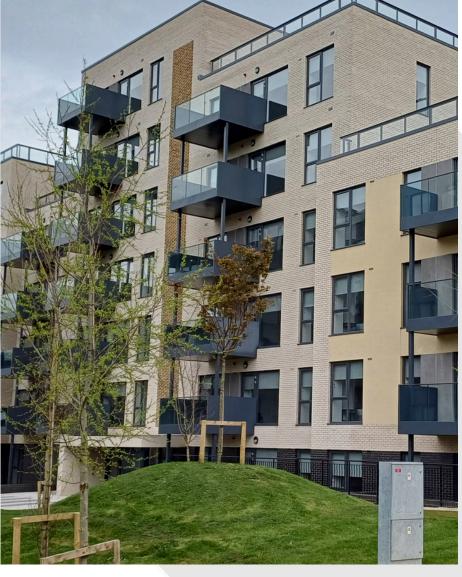

Barn Oaks is a new residential development in the popular Citywest area. Located very close to the Citywest Business Campus and Citywest Shopping Centre, while also being next to the Luas Barn Oaks offers a quick route into the city centre.

This project used multiple of our paving products such as our Silver Granite Newgrange flags, which gives the surface a gentle texture using premium granite aggregates, providing both aesthetic appeal and durability. Our Clima Pave Lismore 3 Size Mix blocks in Curragh Gold, Charcoal and Natural were also used in this project along with our Trinity blocks in both silver granite and black granite. From our KPRO range this project used our Masonry Coloured Mortar in Ultra White & Charcoal, Masonry Mortar and our UNO (One Coat Render) in Buttermilk & Charcoal.