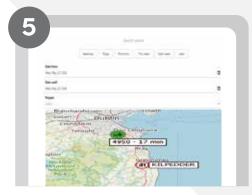

Mobile App, **CMS Mobile** can be downloaded from the App Store for Apple devices or Google Play for Android devices.

Download the Mobile App

From here you can select delivery tickets

Live delivery tracking from order screen.