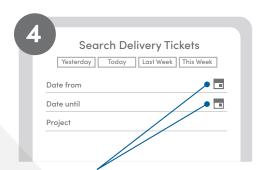

**Enter Username and Password** 

Search by date or by project

QR codes are available on driver's device for site scanning