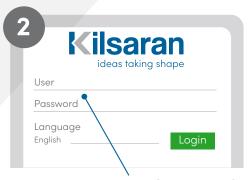

**Delivery Tracking:** From our Mobile App, your team can track their deliveries live, saving valuable time for site representatives, who can see instantly how their deliveries are progressing.

**Paperless:** Kilsaran are endeavouring to reduce the amount of paper consumed and E-Tickets will help reach this goal and reduce our carbon footprint.

**Enter Username and Password** 

Search by date or by project

QR codes are available on driver's device for site scanning